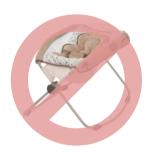

#### **Incline Sleepers**

Due to risk posed to infants, incline sleepers can no longer be accepted at Just Between Friends sales. A notice was provided by the CPSC on November 11, 2018 in which these sleepers were deemed unsafe after repeated incidents of infant suffocation.