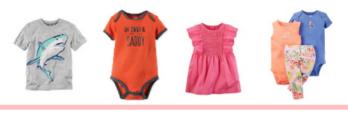

## **SPRING**

Short-sleeved items: onesies, shirts, dresses

Shorts, skirts, capris summer dresses jeans

Lightweight summer pajamas and sleepwear

Sandals, rain boots shoes, Crocs, flip flops water/swim shoes

Sweatshirts lightweight jackets summer accessories

Swimsuits and accessories

Fan gear—any length dress-up/play outfits Faster outfits and Tees