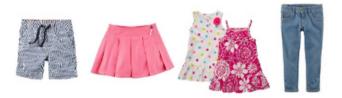

## **SPRING**

Short-sleeved items: onesies, shirts, dresses

Shorts, skirts, capris summer dresses jeans

Lightweight summer pajamas and sleepwear

Sandals, rain boots shoes, Crocs, flip flops water/swim shoes

Sweatshirts lightweight jackets summer accessories

Swimsuits and accessories

Fan gear—any length dress-up/play outfits Faster outfits and Tees